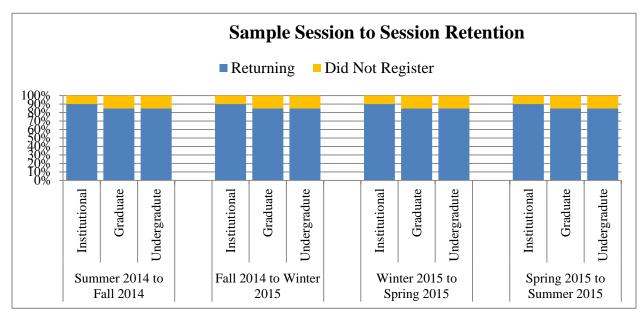

## **Sample Short Term: Session to Session Retention**



## **Fun Two-Question Retention Survey:**



Thank you for attending my presentation on Retention Management! This is a short two - question survey to gauge retention rates across institutions. A link to the live result is available upon completion. Results:

http://bit.ly/1WxA3Cg

| Program               | Prior<br>Enrollment | Returned | %<br>Returned | LOA | %<br>LOA | Degree<br>Posted | %<br>Degree<br>Posted | Dropped | %<br>Dropped | Plan<br>to<br>Grad | %<br>Plan<br>to<br>Grad | Holds | %<br>Hold | Prior<br>Reg'd<br>Units | Avg<br>Prior<br>Units | Current<br>Reg'd<br>Units | Avg<br>Current<br>Units |
|-----------------------|---------------------|----------|---------------|-----|----------|------------------|-----------------------|---------|--------------|--------------------|----