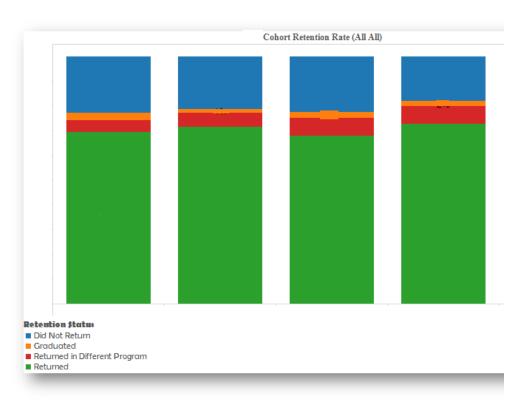

## Sample Long Term: Student Fall to Full Academic Year Retention

| ID | Name | Demographics | Academic Year | Sessions | Session Year | Fiscal Year | College | Degree              | Major                   | Degree in first AY | Degree<br>Date | Status                           |
|----|------|--------------|---------------|----------|--------------|-------------|---------|---------------------|-------------------------|--------------------|----------------|----------------------------------|
|    |      |              | 1213          | FA       | 2012         | 2013        | CUGS    | Bachelor of Arts    | Liberal Studies         |                    |                | Returned                         |
|    |      |              | 1213          | FA       | 2012         | 2013        | CUGS    | Bachelor of Arts    | Liberal Studies         |                    |                | Did Not Return                   |
|    |      |              | 1213          | FA       | 2012         | 2013        | CUGS    | Bachelor of Science | Business Administration |                    |                | Returned to<br>Different Program |
|    |      |              | 1213          | FA       | 2012         | 2013        | CGPS    | Master of Arts      | Sport Psychology        |                    |                | Did Not Return                   |
|    |      |              | 1213          | FA       | 2013         | 2013        | CUGS    | Bachelor of Arts    | Legal Studies           | 8235               | Apr 1, 2013    | Graduated                        |
|    |      |              | 1213          | FA       | 2013         | 2013        | CUGS    | Certificate         | Paralegal Studies       |                    |                | Returned to<br>Different Program |