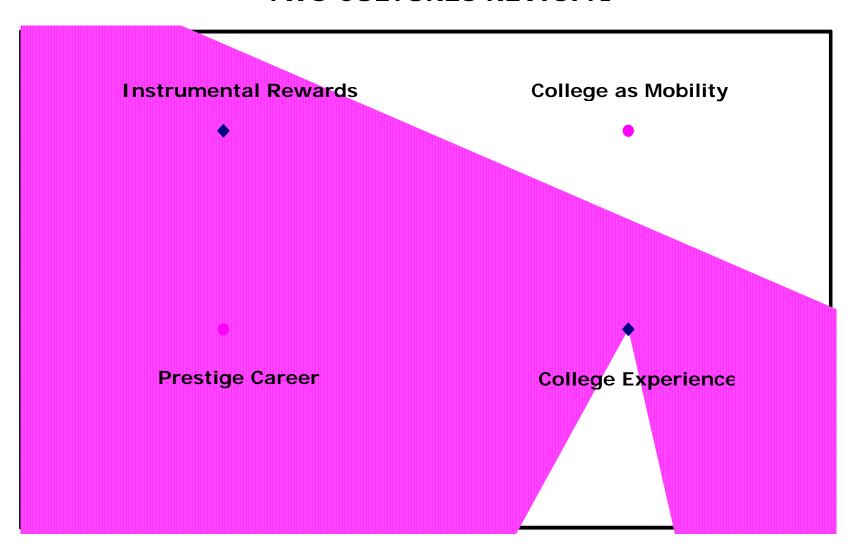

### "Two Cultures" Revisited

- Brint et. al (2008) develop scales that measure two cultures of engagement:
  - Humanities/Social Science (academic interaction, interest in ideas)
  - Natural Sciences/Engineering (improving quantitative skills through collaborative study with aim of labor market rewards)
  - Men score higher than women on both scales
- By looking at immigrant generation, the full range of parental education and a broader array of items, our results add to this formulation

#### TWO CULTURES REVISITE