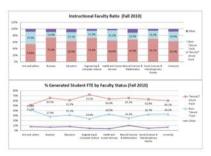

Faculty Status reports detail the instructor's workload. Comparisons are made for headcount, instructional FTEF, All FTEF and FTES by department, by college, by Tenure/Tenured Track, FERP, Non-tenure track, and Teaching Assistants.