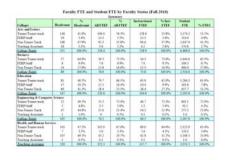

# **RESULTS**

The Instructional Costs report reflects the actual cost of instructors to the university. Additionally, Faculty Workload and Full-time Equivalent Student (FTES)demonstrate how well each Department/College is doing with regards to their instructional salary per WTU, as well as their instructional salary per FTES. This process has been further developed by OIR to not only to collect data, but to generate reports to show each College how their faculty are doing in terms of costs to the college and to the university as a whole.

| Department                  | BIU     | Student Credit<br>Tudo (SCU) | FIE     | Helf-Year<br>Instructional<br>Salary | MIE    | RIC   | Hall Veer<br>Increases al<br>Salary WIT | Half-Year<br>Sacressional<br>Salary-SCT | Holl-Year<br>Santractional<br>Salary FTES |
|-----------------------------|---------|------------------------------|---------|--------------------------------------|--------|-------|-----------------------------------------|-----------------------------------------|-------------------------------------------|
| Cyclege Level               |         |                              |         |                                      |        |       |                                         |                                         |                                           |
| Traporary Faculty           | 41      | 156.6                        | 19.0    | \$14,469                             | -34    | - 1.7 | \$1.60<br>\$1.60                        | 314                                     | \$1.46                                    |
| Teses                       | 6-0     | 156.0                        | 190     | \$14,466                             | 25.8   |       | \$2.40                                  | - 914                                   | \$1,66                                    |
|                             |         |                              |         |                                      |        |       |                                         |                                         |                                           |
| Pennante Faculty            |         |                              | 325.4   |                                      | 34.2   | 1.6   |                                         | 9112                                    | \$1,96                                    |
| Temporary Faculty           | 41.1    | 1,564.0                      | 84.6    | \$100.076                            | 20.7   | 1.4   | \$1,790                                 | 584                                     | \$1.26<br>\$1.77                          |
| Supermone Totals            | 339.8   | 4,639.9                      | 316.2   | \$351,110                            | 23.1   | 1.6   | 52796                                   | 5119                                    | \$3,77                                    |
| Communication Studies       |         |                              |         |                                      |        |       |                                         |                                         |                                           |
| Promiser Facility           | 3421    |                              | . 399.0 |                                      | 34.4   | 2.5   |                                         |                                         | \$1,330                                   |
| Temperary Faculty:          | 812.0   |                              | 267.0   |                                      | 26.3   | 1.5   |                                         |                                         | 583                                       |
| Tracking Assorber           | 46.0    |                              | 94.8    |                                      | 30.3   | 2.0   | \$3,137                                 | 516                                     | 104                                       |
| Department Fatels           | 342.0   |                              |         | \$1,531,760                          | 31.8   |       | \$2,404                                 | 979                                     | \$1,15                                    |
| Design                      |         |                              |         |                                      |        |       |                                         |                                         |                                           |
| Promount Faculty:           | 140.6   | 3,160.9                      | 211.4   | \$361,277                            | 21.3   | 1.4   | \$2,545                                 | 9 5120                                  | \$1,80                                    |
| Temporary Faculty           | 11.7    | 1,709.9                      | 113.9   |                                      | 13.1   |       | \$1,747                                 | 133                                     | 5.76                                      |
| Department Fresh            | -200.0  | 4,876.0                      |         | \$671,580                            | (28.8) | 1.8   | \$2,214                                 | 1,11                                    | \$1,40                                    |
| English                     |         |                              |         |                                      |        |       |                                         |                                         |                                           |
| Promount Faculty            | 307.6   | 4,941.9                      | 484.2   | \$736,613                            | 22.8   | - 14  | \$2,543                                 | \$118                                   | \$1.4E                                    |
| Tresposary Faculty          | 319.2   |                              | 783.0   |                                      | 22.7   | . 13  |                                         |                                         | \$1.60                                    |
| Tracking Assistan           | 43.6    |                              | 74.0    |                                      | 24.7   | 1.4   |                                         |                                         | \$71                                      |
| Papartment Estals           | 871.5   | 19,670.6                     | 1343.2  | \$3,704,778                          | 22.8   |       | \$1,700                                 | 179                                     | \$1,16                                    |
| Foreign Languages -         |         | 1000                         | 1 1 1 1 | 1000                                 | 1 1    |       | 1                                       |                                         |                                           |
| Principped Facility         | 177.8   |                              | 213.9   |                                      | 28.1   | 1.6   |                                         |                                         | \$1,60                                    |
| Temporary Faculty:          | 44.0    |                              | 346.6   | \$128,340                            | 33.1   |       | \$2,041                                 | \$16                                    | 187                                       |
| Japanteen Joseph            | - 241.8 | 4,541.5                      | 455.4   | \$818,533                            | 28.1   | 1.8   | \$2,611                                 | 501                                     | 61.16                                     |
| History                     | -       | -                            |         | -                                    | _      |       | -                                       | 1                                       | -                                         |
| Pressaurat Faculty          | 272.9   |                              | 343.3   |                                      | 40.0   | 3.3   |                                         |                                         |                                           |
| Temporary Faculty           | 141.6   |                              | 504.7   | \$261,129                            | 11.7   | 3.5   | \$1,077                                 | \$11                                    | 633                                       |
| Esperante Links             | 167)    | 11,864.0                     | 1,548.0 | 1666.910                             | 10.4   | - 14  | 67,800                                  | \$16                                    | 141                                       |
| Humanites and Respose Stude |         | -                            |         |                                      |        |       |                                         |                                         |                                           |
| Persissent Faculty          | 713     |                              | 226.7   | \$280,810                            | 42.5   | 8.2   |                                         |                                         |                                           |
| Temperary Faculty           | 11      | 417.6                        | 14.9    |                                      | 543    | 3.6   |                                         | 502                                     | 547                                       |
| Department Louis            | 76.6    | 1,540.0                      | 716.6   | \$274,619                            | 46.7   |       | \$1,607                                 | 479                                     | \$1,000                                   |