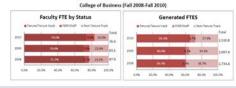

Faculty Status reports detail the instructor's workload. Comparisons are made for headcount, instructional FTEF, All FTEF and FTES by department, by college, by Tenure/Tenured Track, FERP, Non-tenure track, and Teaching Assistants.