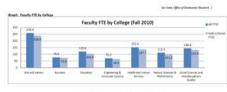

Faculty Status reports detail the instructor's workload. Comparisons are made for headcount, instructional FTEF, All FTEF and FTES by department, by college, by Tenure/Tenured Track, FERP, Non-tenure track, and Teaching Assistants.