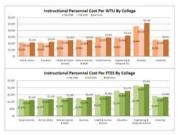

# **FINDINGS & CONCLUSIONS**

The production of the three reports are helpful to the campus community at large by showing the current year's cost in relation to faculty instruction for Colleges and the University as a whole. They are also used to create trends analyses. The 3 year comparison report shows the difference in cost per WTU and FTES, as well as related trends.

A Trend Analysis for Instructional Personnel Cost by College (Fall 2005 Fall 2011

|                          |                  |                 | Care Per Will: |           | Contro FIED |             |                |           |           |         |  |
|--------------------------|------------------|-----------------|----------------|-----------|-------------|-------------|----------------|-----------|-----------|---------|--|
|                          | Bull-Year        | instructional b | stary WTU      | Three Yes | e Chosge    | Half-Vent b | betractional 5 | dATT-rate | Three You | Change. |  |
| College                  | Fait 3000        | Fall 3000       | Fell 3816      | Americal  | Pirvani     | Fed 3000    | Full loos      | Fed Into  | Aderes    | Percent |  |
| ARTY & CETTERS           |                  | 7 7 7 7         | 1.11           |           | -           |             |                |           |           |         |  |
| Proposed Tarabic         | \$1,596          | 17,854          | 97.834         | 2014      | 4.8%        | \$1,811     | 10.000         | 50,465    | 4427      |         |  |
| Description Faculty      | 11.670           | \$1,706         | 31.421         | 2170      |             | 3471        | 5962           | 5542      | 4120      | 414     |  |
| Stuff Teaching Southeat  | \$100            | 9477            | \$7.66         | ALT       | 7.8%        | 3476        | 9441           | \$170     | ATTY      | 21.0    |  |
| College Erects           | 37.134           | \$2,105         | 57.542         | 50        |             | \$5,275     | \$1,365        | 50,342    |           | - 4     |  |
| BUNGALIN                 | -                |                 | -              |           |             |             |                |           |           |         |  |
| Personnel Faculty        | 34,101           | \$0.750         | 34.194         | 411.0     | -1.4%       | \$1,742     | 10.758         | 11.640    | 4187      |         |  |
| Temporary Paratter       | 51,100           | \$1,876         | 51.781         | 18.690    | 20.4%       | 5497        | 5417           | 5101      | 801       |         |  |
| College Electr           | 14.867           | 12.00           | \$1396         | 2090      | 2074        | \$1,237     | \$0.00         | 10.00     | 340       | - 14    |  |
| RESCATION                |                  | _               | -              |           |             | -           | _              |           |           |         |  |
| Personnel Carolini       | 32.546           | \$2,236         | \$2.799        | 2304      | 2.8%        | \$2,617     | \$0,900        | \$2,006   | 244       | 2.2     |  |
| Desgreen Faculty         | 31.647           | \$1.704         | 94,737         | -8129     |             | 16,010      | 10.144         | 40.330    | 3197      | -343    |  |
| College Totals           | 11,947<br>11,130 | 11.00           | 1234           | 3179      | 694         | 156         | 10.00          | 10,719    |           | 143     |  |
| ENGENERAL                | -                | -               |                |           |             | -           |                | -         |           |         |  |
| Personnel Faculty        | 11.69            | \$1,071         | 11.7%          | 8417      | 100         | \$2.594     | 92.546         | \$2.561   | E.W       | 14      |  |
| Disservant Faculty:      | 81.60            | \$1,375         | 11.026         | 367       | 5.8%        | \$1,046     | \$1,207        | \$1,766   | EW        | 4.1     |  |
| Smill Teaching Assumpt   | 430.3            | 9.5             | 93 546         | 2217      | 275.894     | 9382        | 90             | \$3.550   | 31.642    | 4011    |  |
| College French           | 17,800           | \$7.954         | \$2,00         | 307       | 77.74       | \$2,034     | \$1370         | 10.741    | \$190     | - 61    |  |
| REAL TRACETORS OF        | PLACES           |                 |                |           |             | _           | _              |           |           |         |  |
| Personnel Faculty        | \$1.00           | \$5,040         | 32.89          | 102300    | 6.74        | 37,874      | 10.00          | 10.794    | 4.39      | 41.1    |  |
| Temporary Faculty        | 31,672           | \$1,874         | \$2.009        | 214       | 5.8%        | \$1,597     | \$4.047        | \$0,017   | - 239     | -47     |  |
| Twelver Asserted         | \$134            | \$1,000         | No.            | 4.9       |             | No.         | 10.341         | 8116      | E24       |         |  |
| College Totals           | \$1.100          | \$2,142         | \$5.500        |           |             | \$2.555     | \$1,425        | 87,400    | EN<br>JUN | -314    |  |
| SATISM WHISTIA           | MATH             |                 |                |           |             |             |                | 10.00     | _         |         |  |
| Protessed Sacoby         | 11:00            | \$2,036         | 97.616         | -8117     | 4.5%        | 31,699      | \$4.411        | \$1,400   | 4.00      |         |  |
| Desgrows Faculty         | 11.540           | \$1.70          | 31,872         | 307       | 2.7%        | 1046        | \$700          | 591       | 204       | 4.9     |  |
| Stoff Teaching Assistant | 31,536           | \$1.0M          | 6717           | -2.000    |             | 9740        | 9794           | 5126      | 3007      |         |  |
| College Deeds            | 11.5%            | \$7.004         | \$2.494        |           |             | 10,000      | 14.345         | 10,766    |           | -       |  |
| MINISTER SCHOOL ST       | -                | -               | _              |           |             | _           | -              | -         |           |         |  |
| Personnel Faculty        | 31347            | \$9,375         | \$3,467        | 4811      | 4.7%        | 31,636      | \$1.478        | \$1,386   | 4398      | 544     |  |
| Tengeneri Facaltu        | 10,000           | \$1,661         | 31,800         | Atter     | 4.7%        | 3744        |                | Seta      | - Albert  |         |  |
| Smill Teaching Assistant | 5367             | \$476           | \$770          | ALLE      | 55.3%       | 5206        | 5348           | 5.00      | 200       |         |  |
| Cellage Lints            | \$7.867          | \$2,907         | \$2,607        | - 30      |             | \$1,239     | 30,149         | 85,333    |           | 18.4    |  |
| Laborete                 | _                |                 |                |           |             |             |                |           |           |         |  |
| Personnel Faculty:       | 91.176           | \$1,040         | 48.700         | 400       | 6.0%        | \$4,760     | 10,640         | 10.01     | ALINE     | 14.0    |  |
| Desgrave Facility        | 11.795           | \$1.000         | 34.661         | .294      |             | \$944       | \$4.26         | 5344      | 397       |         |  |
| Smill Trackers Societal  | \$7766           | Mari            | 3744           | 44.7      |             | 7440        | 9740           | \$300     | 807       | 11.4    |  |
|                          | 92,594           | 12,474          | 15,403         | 1074      | 2.3%        | 16,434      | 10,047         | 60,564    | 241       |         |  |
| Constitute Seek          | 12,5%            | 12,414          | 15,403         |           | 2.314       | 16,431      | 8,97           | 10,014    | 961       |         |  |