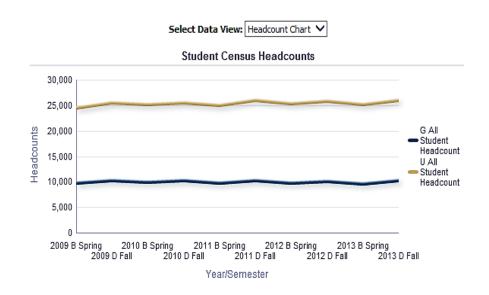

|             |           |             |           |             |           |             |           |             |           |
| U                         | All         | 24,448      | 25,530    | 25,051      | 25,540    | 24,969      | 25,885    | 25,277      | 25,774    | 25,181      | 25,951    |
| G                         | All         | 9,735       | 10,313    | 9,854       | 10,298    | 9,789       | 10,257    | 9,764       | 10,125    | 9,610       | 10,253    |
| Grand Total               |             | 34,183      | 35,843    | 34,905      | 35,838    | 34,758      | 36,142    | 35,041      | 35,899    | 34,791      | 36,204    |

Please note that when viewing headcount data, the grand total line counts unduplicated students and so may not equal the sum of the row values.



#### Census – Census by Multiple Fields – Default Table

| <b>/ear &amp; Term</b><br>2013 Fall; 2013 Sr ▼ | College/School | Department | ·             | Select Field 1:  Gender Desc | Select Field 2:  Residency Status Desc | Select Field 3:<br>Entry Status Desc ✓ |
|------------------------------------------------|----------------|------------|---------------|------------------------------|----------------------------------------|----------------------------------------|
| Jndergrad/Grad                                 | Division       | Major      |               |                              | Select Data View:                      | Headcount % Table 🗸                    |
| J 🔻                                            | ▼              |            | ▼ Apply Reset |