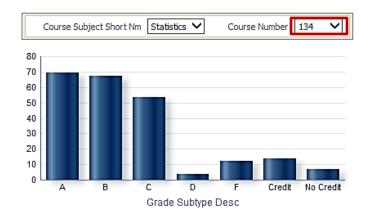

#### Weekly Enrollment Tracking – Course Tracking – Course Subject Filter Selected – Corresponding Table

| Year       | 2012     | ▼ | Department     |            | • | Course Level  |         | •     |
|------------|----------|---|----------------|------------|---|---------------|---------|-------|
| Semester   | Fall     | _ | Course Subject | Statistics | • | Offering Type | Primary | ~     |
| * Snapshot | Week -03 | ▼ | Course         |            | ▼ |               |         |       |
|            |          |   |                |            |   |               | Apply   | Reset |

#### **Course Tracking**

| Cours<br>Numb |                   | _ T       | offering<br>type<br>esc | Instructional<br>Format Nm | Offerings<br>Cnt | Offerings<br>Cnt Prior<br>Yr |     | Enrollment<br>Limit | Enrollment<br>Limit Prior<br>Yr | Enrollment<br>Cnt | Enrollment<br>Cnt Prior Yr | Enrollment<br>Cnt EOT<br>Prior Yr | %<br>Class<br>Filled | %<br>Class<br>Filled<br>Prior Yr | Waitlist<br>Cnt | Waitlist<br>Cnt Prior<br>Yr | Waitlist<br>Limit Cnt | Waitlist<br>Limit Cnt<br>Prior Yr | Rejected<br>Student<br>Cnt | Rejected<br>Student<br>Cnt Prior Yr | Avg<br>Class<br>Size | Avg<br>Class<br>Size<br>Prior Yr | Capacity | Crse at<br>Capacity<br>Cnt Prior<br>Yr |
|---------------|-------------------|-----------|-------------------------|----------------------------|------------------|------------------------------|-----|---------------------|---------------------------------|-------------------|----------------------------|-----------------------------------|----------------------|----------------------------------|-----------------|-----------------------------|-----------------------|-----------------------------------|----------------------------|-------------------------------------|----------------------|----------------------------------|----------|----------------------------------------|
| 2             | Intro 1           | o Stat Pr | rimary                  | Lecture                    |                  | 2                            | 2 2 | 550                 | 621                             | . 397             | 51                         | 1 57                              |                      | 2 8                              | 2 58            | 3 0                         | 1                     |                                   | 106                        | 1                                   | 199                  |                                  | 0        |                                        |
| 20            | Intro F<br>Stat C |           | rimary                  | Lecture                    |                  | 3                            | 2 2 |                     |                                 |                   |                            | 9 20                              |                      | 6 9                              |                 | 2 70                        |                       |                                   | 9                          | 118                                 | 3 145                | 95                               | 0        |                                        |
| 21            | Intro F<br>Stat B | IS        | rimary                  | Lecture                    |                  | 2                            | 2 2 |                     | 464                             | 321               | 35                         |                                   |                      | 0 7                              | 7 25            | 36                          |                       |                                   | 25                         | 4                                   | 3 161                | 179                              | 0        |                                        |
| 97            | In Sta            | -         |                         | Fieldwork                  |                  |                              | 1   |                     |                                 |                   |                            |                                   | l .                  |                                  |                 |                             |                       |                                   |                            |                                     |                      |                                  |          |                                        |
| 98            | Directi<br>Group  | Stdy      | rimary                  | Group                      |                  | 0 :                          | 1 3 |                     |                                 |                   |                            | 1 4                               |                      |                                  |                 | 0                           |                       |                                   | 0                          | 1                                   | )                    | 1                                |          |                                        |
| 131A          | Prob S<br>Life So |           | rimary                  | Lecture                    |                  | 2                            | 2 2 |                     |                                 |                   |                            |                                   |                      | 6 9                              |                 |                             |                       |                                   | 59                         |                                     |                      |                                  |          |                                        |
| 133           | Data              | ting Pr   |                         | Lecture                    |                  | 2                            | 1 1 |                     |                                 |                   |                            |                                   |                      | 3 9                              |                 |                             |                       |                                   | 237                        |                                     |                      |                                  |          |                                        |
| 134           | Prob              | ots Of Pr |                         | Lecture                    |                  | 3 3                          | 3 3 |                     |                                 |                   |                            |                                   |                      | 8 9                              |                 |                             |                       |                                   | 101                        |                                     |                      |                                  |          |                                        |
| 135           | Stat              | ots Of Pr |                         | Lecture                    |                  | 1                            | 1 1 | 1                   |                                 |                   |                            |                                   |                      | 2 8                              |                 |                             |                       |                                   | 82                         |                                     |                      |                                  |          |                                        |
| 151A          | Modell            | ng        | rimary                  | Lecture                    |                  | 1                            | 1 1 | . 60                |                                 |                   |                            |                                   |                      | 2 10                             |                 |                             |                       |                                   | 88                         |                                     |                      |                                  |          |                                        |
| 153           | Intro 1<br>Series |           | rimary                  | Lecture                    |                  | 1                            | 1 1 | . 80                |                                 |                   |                            |                                   |                      | 9 9                              |                 |                             |                       |                                   | 103                        |                                     |                      |                                  |          |                                        |
| 155           | Game              | Pr        | rimary                  | Lecture                    |                  |                              | 1 1 |                     | 60                              |                   | 6                          | 5                                 | ,                    | 100                              | J               | 46                          | '                     |                                   |                            | 69                                  | 3                    | 60                               |          |                                        |
| 157           | Topics<br>Prob/9  | In Pr     | rimary                  | Seminar                    |                  | 2                            | 1 1 | . 110               | 25                              | 85                | i 2                        | 1 3                               | 5                    | 7 8                              | 4 34            | 1 24                        | +                     |                                   | 116                        | 4                                   | 43                   | 21                               | 0        |                                        |
| 197           | Field S<br>In Sta | tudy Pr   | rimary                  | Fieldwork                  |                  |                              | 3   | 8                   |                                 |                   |                            |                                   | 3                    |                                  |                 |                             |                       |                                   |                            |                                     |                      |                                  |          |                                        |
| 198           | Directo<br>Group  |           | rimary                  | Group                      |                  | 0 :                          | 1 3 | 126                 | 126                             | 0                 | 1                          | 1 9                               | L                    | 0 !                              | 9 (             | 0                           |                       |                                   | 0                          | 1                                   | 0                    | 11                               | 0        |                                        |
| 200A          | Adv Ir<br>Probst  |           | rimary                  | Lecture                    |                  |                              | 1 1 |                     | 70                              |                   | 5                          | 2 5                               | 7                    | 7-                               | 4               | 0                           |                       |                                   |                            | 1                                   |                      | 52                               |          |                                        |
| 201A          | Intro F<br>Adv Lv |           | rimary                  | Lecture                    |                  | 1                            |     | 50                  |                                 | 19                |                            |                                   |                      | 8                                | (               |                             |                       |                                   | 0                          |                                     | 19                   |                                  | 0        |                                        |
| 201B          | Adv L             |           | rimary                  | Lecture                    |                  | 1                            |     | 50                  |                                 | 11                |                            |                                   |                      | 2                                | (               |                             |                       |                                   | 0                          |                                     | 11                   |                                  | 0        |                                        |
| 204           | Prob<br>Applica   | tions     | rimary                  | Lecture                    |                  | 1                            | 1 1 |                     |                                 |                   |                            |                                   |                      | 8 6                              |                 | 0                           |                       |                                   | 0                          |                                     | 17                   |                                  |          |                                        |
| C205          |                   | neory Pr  |                         | Lecture                    |                  | 1                            | 1 1 |                     |                                 |                   |                            |                                   |                      | 3 7.                             |                 | ) 2                         | _                     |                                   | 0                          | _                                   | 22                   |                                  |          |                                        |
| C206/         | Proces            | _         |                         | Lecture                    |                  | 1                            | 1 1 |                     |                                 |                   |                            |                                   |                      | 7 9                              |                 | 0                           |                       |                                   | 0                          | <u> </u>                            | 17                   |                                  |          |                                        |
| 210A          | Stat              | tical Pr  |                         | Lecture                    |                  | 1                            | 1 1 | -                   |                                 |                   |                            |                                   |                      | 3 5                              |                 | 0                           |                       |                                   | 0                          |                                     | 15                   |                                  |          |                                        |
| 212A          | Theor             |           | rimary                  | Lecture                    |                  | 1                            | 1 1 | . 30                |                                 |                   |                            |                                   |                      | 7 4                              |                 | 0                           |                       |                                   | 0                          | <u> </u>                            | ) 2                  |                                  |          |                                        |
| 215A          | Thr &             | Apl .     | rimary                  | Lecture                    |                  | 1                            | 1 1 | . 40                | 40                              | 33                | 3                          |                                   |                      | 3 8                              | 0 10            | 13                          |                       |                                   | 14                         | 1                                   | 5 33                 | 32                               | 0        |                                        |
| 230A          | Linear<br>Models  |           | rimary                  | Lecture                    |                  |                              | 0   | 1                   |                                 |                   |                            | '                                 | )                    |                                  |                 |                             |                       |                                   |                            |                                     |                      |                                  |          |                                        |