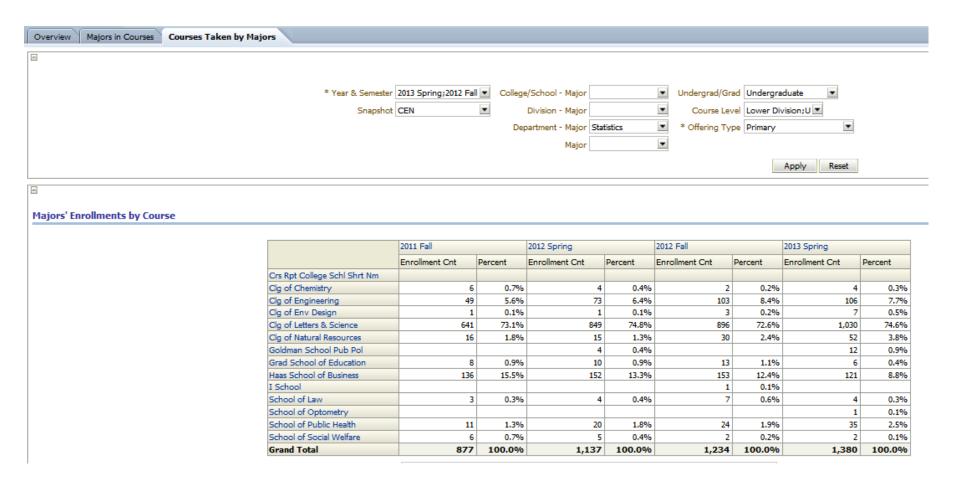

#### Degrees Earned – Degree Equity Comparison – Filters Selected – Table

#### Degree Equity Comparison By Academic Year, Degree Level, Unit, Gender, and Ethnicity

| Academic Year   | College/School       | Department |   |  |
|-----------------|----------------------|------------|---|--|
| 2013-14;2012-13 | Clg of Letters & S ▼ | Statistics | • |  |
| Degree Level    | Division             | Major      |   |  |
|                 |                      |            |   |  |

#### Degree Counts by Gender & Ethnicity