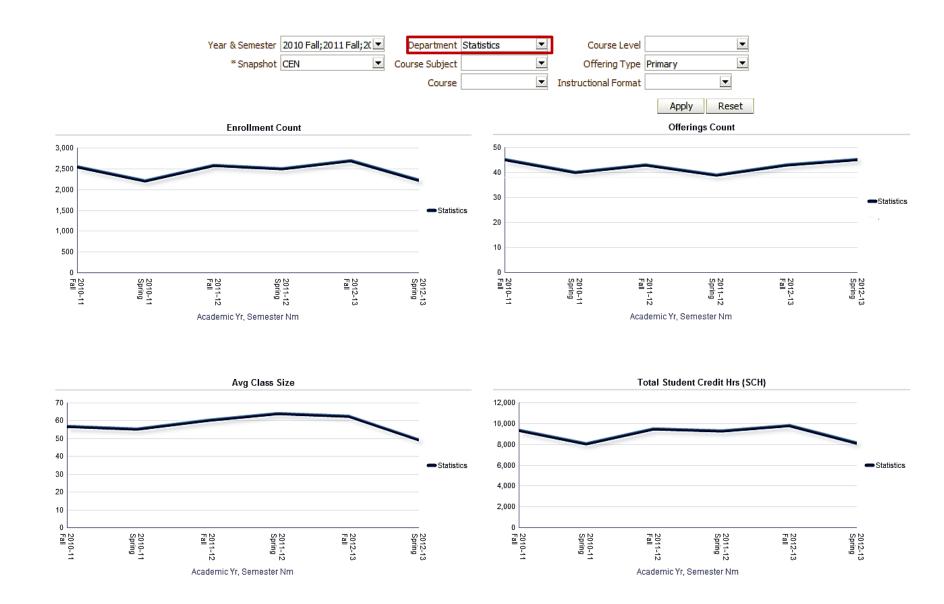

#### Weekly Enrollment Tracking – Course Tracking – Course Subject Filter Selected – Corresponding Table

| Year       | 2012     | ▼ | Department     |            | • | Course Level  |         | •     |
|------------|----------|---|----------------|------------|---|---------------|---------|-------|
| Semester   | Fall     | _ | Course Subject | Statistics | • | Offering Type | Primary | ~     |
| * Snapshot | Week -03 | ▼ | Course         |            | ▼ |               |         |       |
|            |          |   |                |            |   |               | Apply   | Reset |

#### **Course Tracking**

| Cours<br>Numb |                   | _ T       | offering<br>type<br>esc | Instructional<br>Format Nm | Offerings<br>Cnt | Offerings<br>Cnt Prior<br>Yr |     | Enrollment<br>Limit | Enrollment<br>Limit Prior<br>Yr | Enrollment<br>Cnt | Enrollment<br>Cnt Prior Yr | Enrollment<br>Cnt EOT<br>Prior Yr | %<br>Class<br>Filled | %<br>Class<br>Filled<br>Prior Yr | Waitlist<br>Cnt | Waitlist<br>Cnt Prior<br>Yr | Waitlist<br>Limit Cnt | Waitlist<br>Limit Cnt<br>Prior Yr | Rejected<br>Student<br>Cnt | Rejected<br>Student<br>Cnt Prior Yr | Avg<br>Class<br>Size | Avg<br>Class<br>Size<br>Prior Yr | Capacity | Crse at<br>Capacity<br>Cnt Prior<br>Yr |
|---------------|-------------------|-----------|-------------------------|----------------------------|------------------|------------------------------|-----|---------------------|---------------------------------|-------------------|----------------------------|-----------------------------------|----------------------|----------------------------------|-----------------|-----------------------------|-----------------------|-----------------------------------|----------------------------|-------------------------------------|----------------------|----------------------------------|----------|----------------------------------------|
| 2             | Intro 1           | o Stat Pr | rimary                  | Lecture                    |                  | 2                            | 2 2 | 550                 | 621                             | . 397             | 51                         | 1 57                              |                      | 2 8                              | 2 58            | 3 0                         | 1                     |                                   | 106                        | 1                                   | 199                  |                                  | 0        |                                        |
| 20            | Intro F<br>Stat C |           | rimary                  | Lecture                    |                  | 3                            | 2 2 |                     |                                 |                   |                            | 9 20                              |                      | 6 9                              |                 | 2 70                        |                       |                                   | 9                          | 118                                 | 3 145                | 95                               | 0        |                                        |
| 21            | Intro F<br>Stat B | IS        | rimary                  | Lecture                    |                  | 2                            | 2 2 |                     | 464                             | 321               | 35                         |                                   |                      | 0 7                              | 7 25            | 36                          |                       |                                   | 25                         | 4                                   | 3 161                | 179                              | 0        |                                        |
| 97            | In Sta            | -         |                         | Fieldwork                  |                  |                              | 1   |                     |                                 |                   |                            |                                   | l .                  |                                  |                 |                             |                       |                                   |                            |                                     |                      |                                  |          |                                        |
| 98            | Directi<br>Group  | Stdy      | rimary                  | Group                      |                  | 0 :                          | 1 3 |                     |                                 |                   |                            | 1 4                               |                      |                                  |                 | 0                           |                       |                                   | 0                          | 1                                   | )                    | 1                                |          |                                        |
| 131A          | Prob S<br>Life So |           | rimary                  | Lecture                    |                  | 2                            | 2 2 |                     |                                 |                   |                            |                                   |                      | 6 9                              |                 |                             |                       |                                   | 59                         |                                     |                      |                                  |          |                                        |
| 133           | Data              | ting Pr   |                         | Lecture                    |                  | 2                            | 1 1 |                     |                                 |                   |                            |                                   |                      | 3 9                              |                 |                             |                       |                                   | 237                        |                                     |                      |                                  |          |                                        |
| 134           | Prob              | ots Of Pr |                         | Lecture                    |                  | 3 3                          | 3 3 |                     |                                 |                   |                            |                                   |                      | 8 9                              |                 |                             |                       |                                   | 101                        |                                     |                      |                                  |          |                                        |
| 135           | Stat              | ots Of Pr |                         | Lecture                    |                  | 1                            | 1 1 | 1                   |                                 |                   |                            |                                   |                      | 2 8                              |                 |                             |                       |                                   | 82                         |                                     |                      |                                  |          |                                        |
| 151A          | Modell            | ng        | rimary                  | Lecture                    |                  | 1                            | 1 1 | . 60                |                                 |                   |                            |                                   |                      | 2 10                             |                 |                             |                       |                                   | 88                         |                                     |                      |                                  |          |                                        |
| 153           | Intro 1<br>Series |           | rimary                  | Lecture                    |                  | 1                            | 1 1 | . 80                |                                 |                   |                            |                                   |                      | 9 9                              |                 |                             |                       |                                   | 103                        |                                     |                      |                                  |          |                                        |
| 155           | Game              | Pr        | rimary                  | Lecture                    |                  |                              | 1 1 |                     | 60                              |                   | 6                          | 5                                 | ,                    | 100                              | J               | 46                          | '                     |                                   |                            | 69                                  | 3                    | 60                               |          |                                        |
| 157           | Topics<br>Prob/9  | In Pr     | rimary                  | Seminar                    |                  | 2                            | 1 1 | . 110               | 25                              | 85                | i 2                        | 1 3                               | 5                    | 7 8                              | 4 34            | 1 24                        | +                     |                                   | 116                        | 4                                   | 43                   | 21                               | 0        |                                        |
| 197           | Field S<br>In Sta | tudy Pr   | rimary                  | Fieldwork                  |                  |                              | 3   | 8                   |                                 |                   |                            |                                   | 3                    |                                  |                 |                             |                       |                                   |                            |                                     |                      |                                  |          |                                        |
| 198           | Directo<br>Group  |           | rimary                  | Group                      |                  | 0 :                          | 1 3 | 126                 | 126                             | 0                 | 1                          | 1 9                               | L                    | 0 !                              | 9 (             | 0                           |                       |                                   | 0                          | 1                                   | 0                    | 11                               | 0        |                                        |
| 200A          | Adv Ir<br>Probst  |           | rimary                  | Lecture                    |                  |                              | 1 1 |                     | 70                              |                   | 5                          | 2 5                               | 7                    | 7-                               | 4               | 0                           |                       |                                   |                            | 1                                   |                      | 52                               |          |                                        |
| 201A          | Intro F<br>Adv Lv |           | rimary                  | Lecture                    |                  | 1                            |     | 50                  |                                 | 19                |                            |                                   |                      | 8                                | (               |                             |                       |                                   | 0                          |                                     | 19                   |                                  | 0        |                                        |
| 201B          | Adv L             |           | rimary                  | Lecture                    |                  | 1                            |     | 50                  |                                 | 11                |                            |                                   |                      | 2                                | (               |                             |                       |                                   | 0                          |                                     | 11                   |                                  | 0        |                                        |
| 204           | Prob<br>Applica   | tions     | rimary                  | Lecture                    |                  | 1                            | 1 1 |                     |                                 |                   |                            |                                   |                      | 8 6                              |                 | 0                           |                       |                                   | 0                          |                                     | 17                   |                                  |          |                                        |
| C205          |                   | neory Pr  |                         | Lecture                    |                  | 1                            | 1 1 |                     |                                 |                   |                            |                                   |                      | 3 7.                             |                 | ) 2                         | _                     |                                   | 0                          | _                                   | 22                   |                                  |          |                                        |
| C206/         | Proces            | _         |                         | Lecture                    |                  | 1                            | 1 1 |                     |                                 |                   |                            |                                   |                      | 7 9                              |                 | 0                           |                       |                                   | 0                          | <u> </u>                            | 17                   |                                  |          |                                        |
| 210A          | Stat              | tical Pr  |                         | Lecture                    |                  | 1                            | 1 1 | -                   |                                 |                   |                            |                                   |                      | 3 5                              |                 | 0                           |                       |                                   | 0                          |                                     | 15                   |                                  |          |                                        |
| 212A          | Theor             |           | rimary                  | Lecture                    |                  | 1                            | 1 1 | . 30                |                                 |                   |                            |                                   |                      | 7 4                              |                 | 0                           |                       |                                   | 0                          | <u> </u>                            | ) 2                  |                                  |          |                                        |
| 215A          | Thr &             | Apl .     | rimary                  | Lecture                    |                  | 1                            | 1 1 | . 40                | 40                              | 33                | 3                          |                                   |                      | 3 8                              | 0 10            | 13                          |                       |                                   | 14                         | 1                                   | 5 33                 | 32                               | 0        |                                        |
| 230A          | Linear<br>Models  |           | rimary                  | Lecture                    |                  |                              | 0   | 1                   |                                 |                   |                            | '                                 | )                    |                                  |                 |                             |                       |                                   |                            |                                     |                      |                                  |          |                                        |

#### Weekly Enrollment Tracking – Class Tracking – Course Subject Filter & Corresponding Table

| Year       | 2012     | ▼ | Department     | ▼            | Course Level  |         | ▼     |
|------------|----------|---|----------------|--------------|---------------|---------|-------|
| Semester   | Fall     | • | Course Subject | Statistics 💌 | Offering Type | Primary | -     |
| * Snapshot | Week -03 | • | Course         | ▼            |               |         |       |
|            |          |   |                |              |               | Apply   | Reset |

|                         | 2             |                     |                         |               |                    | Enrollment Cnt | Enrollment Limit | % Class Filled | Waitlist Cnt | Waitlist Limit Cnt | Rejected Student Cnt |
|-------------------------|---------------|---------------------|-------------------------|---------------|--------------------|----------------|------------------|----------------|--------------|--------------------|----------------------|
| Course Subject Short Nm | Course Number | Course Title Nm     | Instructional Format Nm | Section Nbr△▽ | Course Control Nbr |                |                  |                |              |                    |                      |
| Statistics              | 2             | Intro To Stat       | Lecture                 | 001           | 87303              | 248            | 250              | 99             | 58           |                    | 106                  |
|                         |               |                     |                         | 002           | 87342              | 149            | 300              | 50             | 0            |                    | 0                    |
|                         | 20            | Intro Prob Stat Cal | Lecture                 | 001           | 87381              | 149            | 150              | 99             | 0            |                    | 0                    |
|                         |               |                     |                         | 002           | 87402              | 137            | 150              | 91             | 2            |                    | 0                    |
|                         |               |                     |                         | 003           | 87423              | 148            | 150              | 99             | 10           |                    | 9                    |
|                         | 21            | Intro Prob Stat Bus | Lecture                 | 001           | 87438              | 140            | 150              | 93             | 23           | )                  | 25                   |
|                         |               |                     |                         | 002           | 87489              | 181            | 250              | 72             | 2            |                    | 0                    |
|                         | 98            | Directed Group Stdy | Group                   | 002           | 87509              | 0              | 8                | 0              | 0            |                    | 0                    |
|                         |               |                     |                         | 003           | 87510              | 0              | 10               | 0              | 0            |                    | 0                    |
|                         |               |                     |                         | 004           | 87513              | 0              | 100              | 0              | 0            |                    | 0                    |
|                         | 131A          | Prob Stat Life Sci  | Lecture                 | 001           | 87516              | 61             | 66               | 92             | 25           |                    | 30                   |
|                         |               |                     |                         | 002           | 87525              | 70             | 70               | 100            | 23           |                    | 29                   |
|                         | 133           | Computing Data      | Lecture                 |               | 87534              | 72             |                  | 96             |              |                    | 141                  |
|                         |               |                     |                         | 002           | 87537              | 68             | 75               | 91             | 30           |                    | 96                   |
|                         | 134           | Concepts Of Prob    | Lecture                 | 001           | 87558              | 98             | 100              | 98             | 20           |                    | 25                   |
|                         |               |                     |                         | 002           | 67301              | 98             |                  | 98             |              |                    | 76                   |
|                         |               |                     |                         | 003           | 87564              | 99             |                  | 99             |              |                    | 0                    |
|                         | 135           |                     | Lecture                 | 001           | 87567              | 74             |                  | 82             |              |                    | 82                   |
|                         | 151A          |                     | Lecture                 |               | 87579              | 55             |                  | 92             |              |                    | 88                   |
|                         | 153           |                     | Lecture                 | 001           | 87591              | 79             | 80               | 99             |              |                    | 103                  |
|                         | 157           | Topics In Prob/Stat | Seminar                 | 001           | 87600              | 44             |                  | 88             |              |                    | 100                  |
|                         |               |                     |                         |               | 87603              | 41             | 60               | 68             |              |                    | 16                   |
|                         | 198           | Directed Group Stdy | Group                   | 002           | 87608              | 0              |                  | 0              |              |                    | 0                    |
|                         |               |                     |                         | 003           | 87609              | 0              |                  | 0              |              |                    | 0                    |
|                         |               |                     |                         |               | 87612              | 0              |                  | 0              |              |                    | 0                    |
|                         | 201A          |                     | Lecture                 | 001           | 87632              | 19             |                  | 38             |              |                    | 0                    |
|                         | 201B          |                     | Lecture                 | 001           | 87942              | 11             | 50               | 22             |              |                    | 0                    |
|                         | 204           |                     | Lecture                 | 001           | 87633              | 17             |                  | 68             |              |                    | 0                    |
|                         | C205A         |                     | Lecture                 | 001           | 87636              | 22             | 30               | 73             |              |                    | 0                    |
|                         | C206A         |                     | Lecture                 | 001           | 87639              | 17             |                  | 57             |              |                    | 0                    |
|                         | 210A          |                     | Lecture                 | 001           | 87642              | 15             |                  | 43             |              |                    | 0                    |
|                         | 212A          |                     | Lecture                 | 001           | 87645              | 2              |                  | 7              |              |                    | 0                    |
|                         | 215A          | Stat Mod: Thr & Apl | Lecture                 | 001           | 87648              | 33             |                  | 83             |              |                    | 14                   |
|                         | C239A         |                     | Lecture                 | 001           | 87653              | 15             | 15               | 100            |              |                    | 0                    |
|                         | C241A         |                     | Lecture                 |               | 87654              | 29             | 30               | 97             |              |                    | 10                   |
|                         | 243           |                     | Lecture                 | 001           | 87657              | 17             | 40               | 43             |              |                    | 0                    |
|                         | C245C         |                     | Lecture                 | 001           | 87663              | 8              | 20               | 40             |              |                    | 0                    |
|                         | 260           |                     | Lecture                 |               | 87669              | 4              | 30               | 13             |              |                    | 1                    |
|                         | 272           | Consulting          | Session                 | 001           | 87672              | 0              | 12               | 0              | 0            |                    | 0                    |
|                         | 278B          | Stat Seminars       | Seminar                 | 001           | 87675              | 0              | 35               | 0              | 0            |                    | 0                    |
|                         |               |                     |                         |               | 87678              | 0              | 35               | 0              | 0            |                    | 0                    |
|                         | 300           | Teaching Prep       | Lecture                 | 001           | 87882              | 0              | 25               | 0              | 0            |                    | 0                    |

## Weekly Enrollment Tracking – Class Tracking – Course Subject Filter & Course Filter Selected – Corresponding Table & Chart

|                         |               |                  |                         | 1             |                    | Enrollment Cnt | Enrollment Limit | % Class Filled | Waitlist Cnt | Waitlist Limit Cnt | Rejected Student Cnt |
|-------------------------|---------------|------------------|-------------------------|---------------|--------------------|----------------|------------------|----------------|--------------|--------------------|----------------------|
| Course Subject Short Nm | Course Number | Course Title Nm  | Instructional Format Nm | Section Nbr△▽ | Course Control Nbr |                |                  |                |              |                    |                      |
| Statistics              | 134           | Concepts Of Prob | Lecture                 | 001           | 87558              | 98             | 100              | 98             | 20           |                    | 25                   |
|                         |               |                  |                         | 002           | 87561              | 98             | 100              | 98             | 20           |                    | 76                   |
|                         |               |                  |                         | 003           | 87564              | 99             | 100              | 99             | 0            |                    | 0                    |