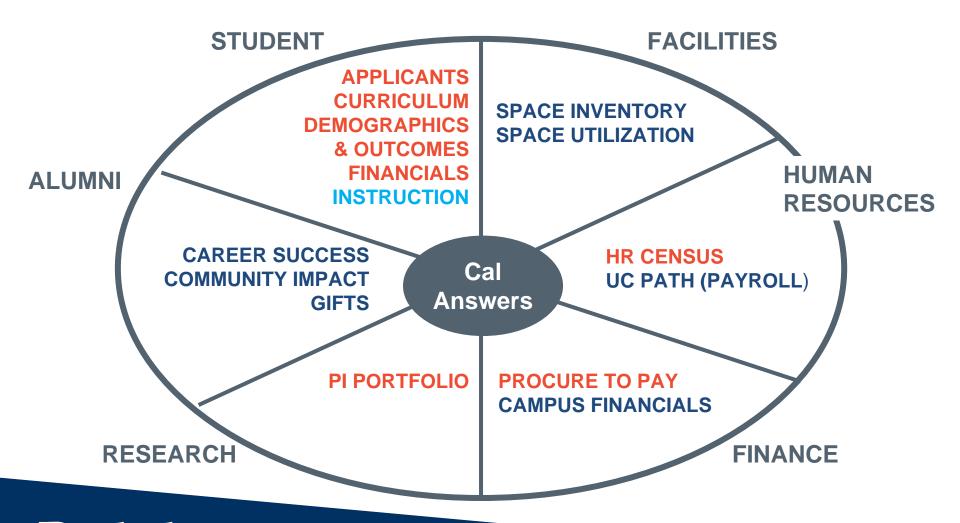

# Now we have a clearer view of what the campus delivers and how students are doing using Cal Answers

- Key Metrics
  - Graduation & Retention Reports
- Comparisons & Context
  - Census Equity Comparison
- Broad Campus Access
  - Curriculum Dashboards
- The Power of Integrated Enterprise Data
  - Transforming Institutional Research

## Easy access to campus data

- Oracle Business Intelligence provides a business-friendly interface that allows non-technical staff to access and analyze data from campus systems.
- is a web-based tool (e.g., log in from anywhere using Internet Explorer, Safari)
- is a secure environment with user roles that ensure appropriate access to campus data
- campus dashboards can be accessed instantaneously

#### Intuitive and interactive tool

 We have released interactive dashboards that provide standard answers to typical Institutional Research (IR) questions

- With similar intuitive, point & click functionality, when you learn to use one dashboard, you've learned to use them all.
- Includes a restricted querying tool that allows for more complicated questions to be answered—particularly questions that span areas