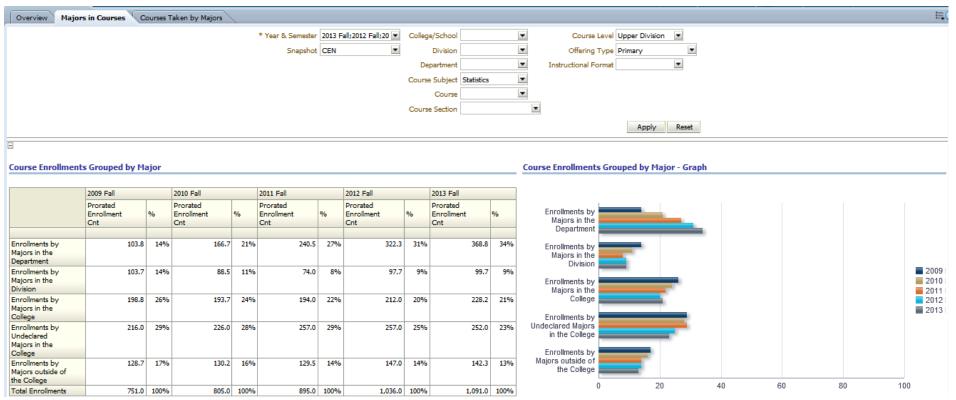

# Cal Answers in practice: Graduation & Retention Dashboard

 Can disaggregate by race/ethnicity, entry status (i.e., new freshman or transfer), gender, and residency

Cal Answers
 Graduation &
 Retention data
 critical for WASC
 reaccreditation
 review

# Integrating data across existing Cal Answers subject areas

Undergrads Placed on 1st Year Academic Probation are Less Likely to Graduate

Freshman 6-year graduation rate

Transfer 4-year graduation rate