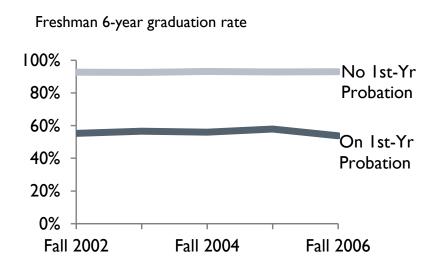

# Integrating data across existing Cal Answers subject areas

Undergrads Placed on 1st Year Academic Probation are Less Likely to Graduate

Freshman 6-year graduation rate

Transfer 4-year graduation rate