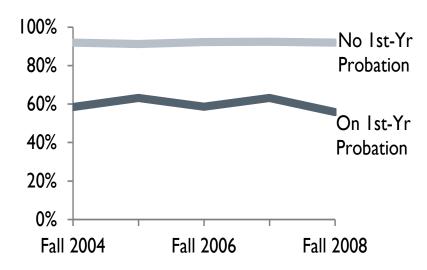

# Integrating data across existing Cal Answers subject areas

Undergrads Placed on 1st Year Academic Probation are Less Likely to Graduate

Freshman 6-year graduation rate

Transfer 4-year graduation rate