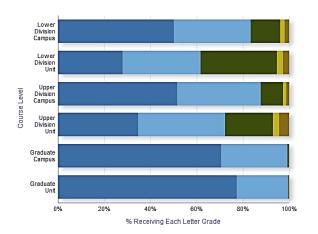

#### Letter Grade Distribution in Primary Classes

2012-13 End of Term Snapshot

Primary Classes at Least 90% Full 2012-13 Census Snapshot