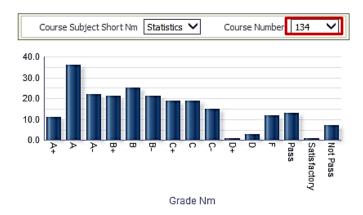

#### Weekly Enrollment Tracking – Course Tracking – Course Subject Filter Selected – Corresponding Table

| Year       | 2012     | ▼ | Department     |            | • | Course Level  |         | •     |
|------------|----------|---|----------------|------------|---|---------------|---------|-------|
| Semester   | Fall     | _ | Course Subject | Statistics | • | Offering Type | Primary | ~     |
| * Snapshot | Week -03 | ▼ | Course         |            | ▼ |               |         |       |
|            |          |   |                |            |   |               | Apply   | Reset |

#### **Course Tracking**

| Cours<br>Numb |                   | _ T       | offering<br>type<br>esc | Instructional<br>Format Nm | Offerings<br>Cnt | Offerings<br>Cnt Prior<br>Yr |     | Enrollment<br>Limit | Enrollment<br>Limit Prior<br>Yr | Enrollment<br>Cnt | Enrollment<br>Cnt Prior Yr | Enrollment<br>Cnt EOT<br>Prior Yr | %<br>Class<br>Filled | %<br>Class<br>Filled<br>Prior Yr | Waitlist<br>Cnt | Waitlist<br>Cnt Prior<br>Yr | Waitlist<br>Limit Cnt | Waitlist<br>Limit Cnt<br>Prior Yr | Rejected<br>Student<br>Cnt | Rejected<br>Student<br>Cnt Prior Yr | Avg<br>Class<br>Size | Avg<br>Class<br>Size<br>Prior Yr | Capacity | Crse at<br>Capacity<br>Cnt Prior<br>Yr |
|---------------|-------------------|-----------|-------------------------|----------------------------|------------------|------------------------------|-----|---------------------|---------------------------------|-------------------|----------------------------|-----------------------------------|----------------------|----------------------------------|-----------------|-----------------------------|-----------------------|-----------------------------------|----------------------------|-------------------------------------|----------------------|----------------------------------|----------|----------------------------------------|
| 2             | Intro 1           | o Stat Pr | rimary                  | Lecture                    |                  | 2                            | 2 2 | 550                 | 621                             | . 397             | 51                         | 1 57                              |                      | 2 8                              | 2 58            | 3 0                         | 1                     |                                   | 106                        | 1                                   | 199                  |                                  | 0        |                                        |
| 20            | Intro F<br>Stat C |           | rimary                  | Lecture                    |                  | 3                            | 2 2 |                     |                                 |                   |                            | 9 20                              |                      | 6 9                              |                 | 2 70                        |                       |                                   | 9                          | 118                                 | 3 145                | 95                               | 0        |                                        |
| 21            | Intro F<br>Stat B | IS        | rimary                  | Lecture                    |                  | 2                            | 2 2 |                     | 464                             | 321               | 35                         |                                   |                      | 0 7                              | 7 25            | 36                          |                       |                                   | 25                         | 4                                   | 3 161                | 179                              | 0        |                                        |
| 97            | In Sta            | -         |                         | Fieldwork                  |                  |                              | 1   |                     |                                 |                   |                            |                                   | l .                  |                                  |                 |                             |                       |                                   |                            |                                     |                      |                                  |          |                                        |
| 98            | Directi<br>Group  | Stdy      | rimary                  | Group                      |                  | 0 :                          | 1 3 |                     |                                 |                   |                            | 1 4                               |                      |                                  |                 | 0                           |                       |                                   | 0                          | 1                                   | )                    | 1                                |          |                                        |
| 131A          | Prob S<br>Life So |           | rimary                  | Lecture                    |                  | 2                            | 2 2 |                     |                                 |                   |                            |                                   |                      | 6 9                              |                 |                             |                       |                                   | 59                         |                                     |                      |                                  |          |                                        |
| 133           | Data              | ting Pr   |                         | Lecture                    |                  | 2                            | 1 1 |                     |                                 |                   |                            |                                   |                      | 3 9                              |                 |                             |                       |                                   | 237                        |                                     |                      |                                  |          |                                        |
| 134           | Prob              | ots Of Pr |                         | Lecture                    |                  | 3 3                          | 3 3 |                     |                                 |                   |                            |                                   |                      | 8 9                              |                 |                             |                       |                                   | 101                        |                                     |                      |                                  |          |                                        |
| 135           | Stat              | ots Of Pr |                         | Lecture                    |                  | 1                            | 1 1 | 1                   |                                 |                   |                            |                                   |                      | 2 8                              |                 |                             |                       |                                   | 82                         |                                     |                      |                                  |          |                                        |
| 151A          | Modell            | ng        | rimary                  | Lecture                    |                  | 1                            | 1 1 | . 60                |                                 |                   |                            |                                   |                      | 2 10                             |                 |                             |                       |                                   | 88                         |                                     |                      |                                  |          |                                        |
| 153           | Intro 1<br>Series |           | rimary                  | Lecture                    |                  | 1                            | 1 1 | . 80                |                                 |                   |                            |                                   |                      | 9 9                              |                 |                             |                       |                                   | 103                        |                                     |                      |                                  |          |                                        |
| 155           | Game              | Pr        | rimary                  | Lecture                    |                  |                              | 1 1 |                     | 60                              |                   | 6                          | 5                                 | ,                    | 100                              | J               | 46                          | '                     |                                   |                            | 69                                  | 3                    | 60                               |          |                                        |
| 157           | Topics<br>Prob/9  | In Pr     | rimary                  | Seminar                    |                  | 2                            | 1 1 | . 110               | 25                              | 85                | i 2                        | 1 3                               | 5                    | 7 8                              | 4 34            | 1 24                        | +                     |                                   | 116                        | 4                                   | 43                   | 21                               | 0        |                                        |
| 197           | Field S<br>In Sta | tudy Pr   | rimary                  | Fieldwork                  |                  |                              | 3   | 8                   |                                 |                   |                            |                                   | 3                    |                                  |                 |                             |                       |                                   |                            |                                     |                      |                                  |          |                                        |
| 198           | Directo<br>Group  |           | rimary                  | Group                      |                  | 0 :                          | 1 3 | 126                 | 126                             | 0                 | 1                          | 1 9                               | L                    | 0 !                              | 9 (             | 0                           |                       |                                   | 0                          | 1                                   | 0                    | 11                               | 0        |                                        |
| 200A          | Adv Ir<br>Probst  |           | rimary                  | Lecture                    |                  |                              | 1 1 |                     | 70                              |                   | 5                          | 2 5                               | 7                    | 7-                               | 4               | 0                           |                       |                                   |                            | 1                                   |                      | 52                               |          |                                        |
| 201A          | Intro F<br>Adv Lv |           | rimary                  | Lecture                    |                  | 1                            |     | 50                  |                                 | 19                |                            |                                   |                      | 8                                | (               |                             |                       |                                   | 0                          |                                     | 19                   |                                  | 0        |                                        |
| 201B          | Adv L             |           | rimary                  | Lecture                    |                  | 1                            |     | 50                  |                                 | 11                |                            |                                   |                      | 2                                | (               |                             |                       |                                   | 0                          |                                     | 11                   |                                  | 0        |                                        |
| 204           | Prob<br>Applica   | tions     | rimary                  | Lecture                    |                  | 1                            | 1 1 |                     |                                 |                   |                            |                                   |                      | 8 6                              |                 | 0                           |                       |                                   | 0                          |                                     | 17                   |                                  |          |                                        |
| C205          |                   | neory Pr  |                         | Lecture                    |                  | 1                            | 1 1 |                     |                                 |                   |                            |                                   |                      | 3 7.                             |                 | ) 2                         | _                     |                                   | 0                          | _                                   | 22                   |                                  |          |                                        |
| C206/         | Proces            | _         |                         | Lecture                    |                  | 1                            | 1 1 |                     |                                 |                   |                            |                                   |                      | 7 9                              |                 | 0                           |                       |                                   | 0                          | <u> </u>                            | 17                   |                                  |          |                                        |
| 210A          | Stat              | tical Pr  |                         | Lecture                    |                  | 1                            | 1 1 | -                   |                                 |                   |                            |                                   |                      | 3 5                              |                 | 0                           |                       |                                   | 0                          |                                     | 15                   |                                  |          |                                        |
| 212A          | Theor             |           | rimary                  | Lecture                    |                  | 1                            | 1 1 | . 30                |                                 |                   |                            |                                   |                      | 7 4                              |                 | 0                           |                       |                                   | 0                          | <u> </u>                            | ) 2                  |                                  |          |                                        |
| 215A          | Thr &             | Apl .     | rimary                  | Lecture                    |                  | 1                            | 1 1 | . 40                | 40                              | 33                | 3                          |                                   |                      | 3 8                              | 0 10            | 13                          |                       |                                   | 14                         | 1                                   | 5 33                 | 32                               | 0        |                                        |
| 230A          | Linear<br>Models  |           | rimary                  | Lecture                    |                  |                              | 0   | 1                   |                                 |                   |                            | '                                 | )                    |                                  |                 |                             |                       |                                   |                            |                                     |                      |                                  |          |                                        |