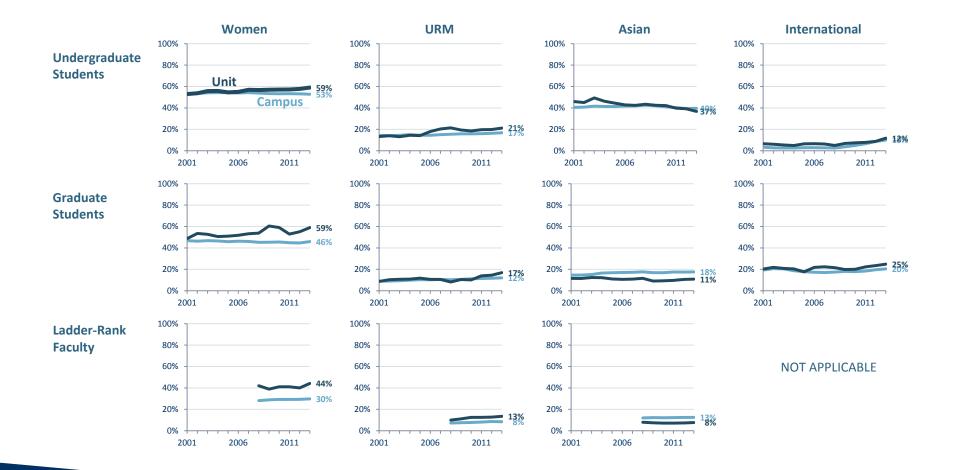

# Cal Answers in practice: Graduation & Retention Dashboard

 Can disaggregate by race/ethnicity, entry status (i.e., new freshman or transfer), gender, and residency

Cal Answers
 Graduation &
 Retention data
 critical for WASC
 reaccreditation
 review

# Integrating data across existing Cal Answers subject areas

Undergrads Placed on 1st Year Academic Probation are Less Likely to Graduate

Freshman 6-year graduation rate

Transfer 4-year graduation rate

# Identifying equity gaps in academic performance...

#### **Academic Performance across Demographic Groups**

## Looking across populations...