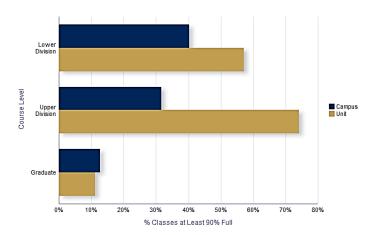

- 1. Five-Year Change in Primary Enrollments shows, for the 5 years (fall and spring only) from 2008-09 to 2012-13, the percentage change in enrollments for the identified set of courses, along with a campus comparison. This metric serves as an entry point to the Curriculum Long Term Planning Dashboard.
- 2. Letter Grade Distribution in Primary Classes shows, for the most recent academic year (fall and spring only), the percentage of each letter grade awarded for the identified set of courses, along with a campus comparison. This metric serves as an entry point to the Course Grade Distribution Dashboard.
- 3. Primary Classes at Least 90% Full shows, for the most recent academic year (fall and spring only), the remaining seat capacity at the add/drop deadline for the identified set of courses, along with a campus comparison. This metric serves as an entry point to the Weekly Enrollment Management Dashboard.

#### Letter Grade Distribution in Primary Classes

2012-13 End of Term Snapshot

Primary Classes at Least 90% Full 2012-13 Census Snapshot