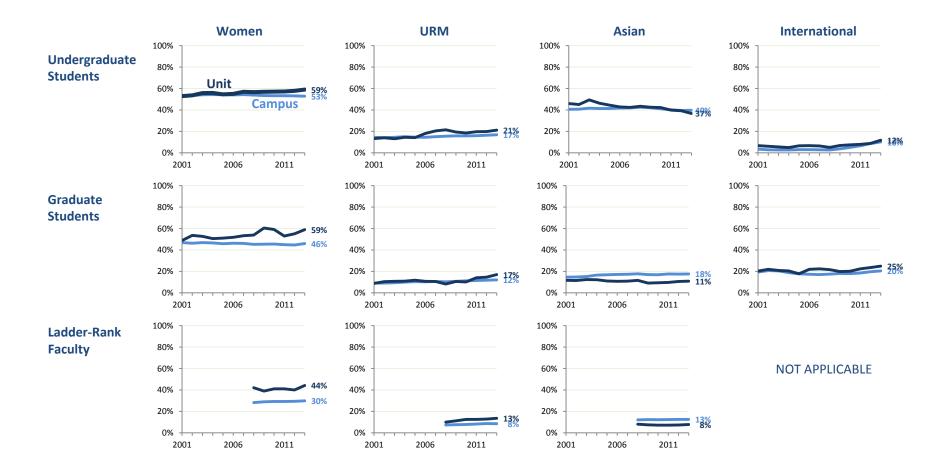

7.1%      | 7.0%        | 7.1%      |
|               |                        | White/Other               | 17.9%            | 17.3%         | 17.1%       | 16.5%     | 16.1%       | 15.8%     |
|               | Male Total             |                           | 46.7%            | 47.2%         | 46.8%       | 47.7%     | 47.2%       | 48.1%     |
| Grand Total   |                        |                           | 100.0%           | 100.0%        | 100.0%      | 100.0%    | 100.0%      | 100.0%    |

# Integrating data across existing Answers Subject Areas

Undergrads Placed on 1st Year Academic Probation are Less Likely to Graduate





# Identifying equity gaps in academic performance...

#### **Academic Performance across Demographic Groups**



## Looking across populations...