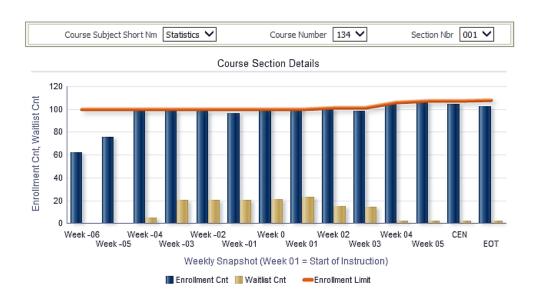

- 1. Five-Year Change in Primary Enrollments shows, for the 5 years (fall and spring only) from 2008-09 to 2012-13, the percentage change in enrollments for the identified set of courses, along with a campus comparison. This metric serves as an entry point to the Curriculum Long Term Planning Dashboard.
- 2. Letter Grade Distribution in Primary Classes shows, for the most recent academic year (fall and spring only), the percentage of each letter grade awarded for the identified set of courses, along with a campus comparison. This metric serves as an entry point to the Course Grade Distribution Dashboard.
- 3. Primary Classes at Least 90% Full shows, for the most recent academic year (fall and spring only), the remaining seat capacity at the add/drop deadline for the identified set of courses, along with a campus comparison. This metric serves as an entry point to the Weekly Enrollment Management Dashboard.

You can use this summary dashboard as a starting point to get a sense of the curriculum big picture on campus before digging deeper into the data. For each metric, we group the results by course level and include a campus figure to provide a meaningful comparison for the selected unit.

Five-Year Change in Primary Enrollments

2008-09 and 2012-13 Census Snapshots