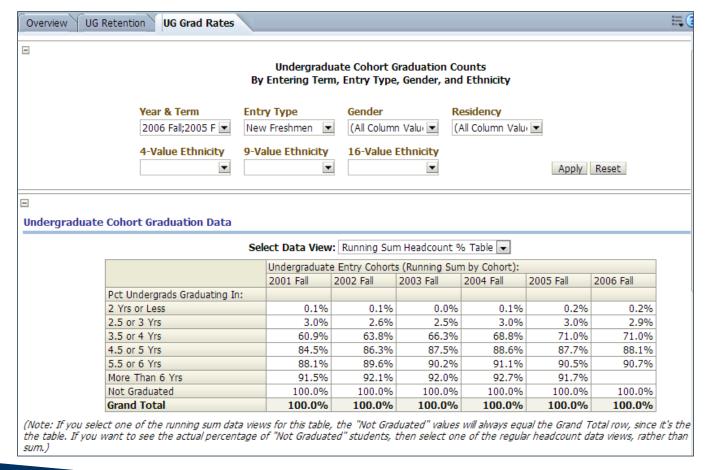

#### Undergraduate Cohort Graduation Counts By Entering Term, Entry Type, Gender, and Ethnicity

| Year & Term          | Entry Type        | Gender                | Residency            |             |
|----------------------|-------------------|-----------------------|----------------------|-------------|
| 2012 Fall; 2011 Fa ▼ | New Freshmen ▼    | (All Column Value: ▼  | (All Column Value: ▼ |             |
| 4-Value Ethnicity    | 9-Value Ethnicity | 16-Value Ethnicity  ▼ |                      | Apply Reset |
|                      |                   |                       |                      |             |

| Select Data View: Headcount % Table | Select Data View: | Headcount % Table | ~ |
|-------------------------------------|-------------------|-------------------|---|
|-------------------------------------|-------------------|-------------------|---|

|                               | Undergraduat | e Entry Cohort | s:        |           |           |           |           |           |           |           |           |           |
|-------------------------------|--------------|----------------|-----------|-----------|-----------|-----------|-----------|-----------|-----------|-----------|-----------|-----------|
|                               | 2001 Fall    | 2002 Fall      | 2003 Fall | 2004 Fall | 2005 Fall | 2006 Fall | 2007 Fall | 2008 Fall | 2009 Fall | 2010 Fall | 2011 Fall | 2012 Fall |
| Pct Undergrads Graduating In: |              |                |           |           |           |           |           |           |           |           |           |           |
| 2 Yrs or Less                 | 0.1%         | 0.1%           | 0.0%      | 0.1%      | 0.2%      | 0.2%      | 0.2%      | 0.3%      | 0.1%      | 0.1%      | 0.1%      |           |
| 2.5 or 3 Yrs                  | 2.9%         | 2.5%           | 2.5%      | 2.9%      | 2.9%      | 2.7%      | 3.1%      | 3.2%      | 3.4%      | 3.9%      |           |           |
| 3.5 or 4 Yrs                  | 57.9%        | 61.2%          | 63.8%     | 65.8%     | 68.0%     | 68.1%     | 68.9%     | 68.2%     | 69.6%     |           |           |           |
| 4.5 or 5 Yrs                  | 23.6%        | 22.6%          | 21.2%     | 19.8%     | 16.7%     | 17.1%     | 16.4%     | 16.5%     |           |           |           |           |
| 5.5 or 6 Yrs                  | 3.6%         | 3.3%           | 2.7%      | 2.4%      | 2.7%      | 2.5%      | 2.4%      |           |           |           |           |           |
| More Than 6 Yrs               | 3.5%         | 2.6%           | 2.0%      | 1.9%      | 1.7%      | 1.0%      |           |           |           |           |           |           |
| Not Graduated                 | 8.4%         | 7.8%           | 7.8%      | 7.0%      | 7.9%      | 8.3%      | 9.0%      | 11.8%     | 26.8%     | 96.0%     | 99.9%     | 100.0%    |
| Grand Total                   | 100.0%       | 100.0%         | 100.0%    | 100.0%    | 100.0%    | 100.0%    | 100.0%    | 100.0%    | 100.0%    | 100.0%    | 100.0%    | 100.0%    |