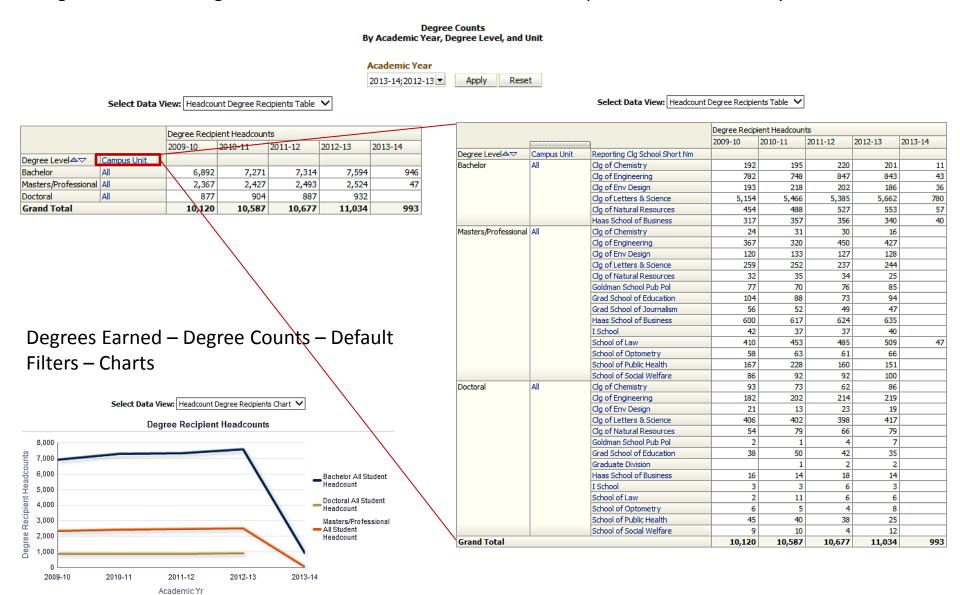

#### Degrees Earned – Degree Counts – Default Filters – Table and Expanded View Drilled by Column Header

#### Degrees Earned – Degrees by Multiple Fields – Default Filters – Table

#### Degree Counts By Multiple Fields

| Academic Year<br>2013-14;2012-13 ▼ | College/School                                      | Department ▼                         |                              |   |
|------------------------------------|-----------------------------------------------------|--------------------------------------|------------------------------|---|
| <b>Degree Level</b><br>Bachelor    | Division                                            | Major<br>▼                           | Apply Reset                  |   |
|                                    | Select Field 2:<br>Ucb Level 2 Ethnic Rollup Desc 🗸 | Select Field 3:<br>Short Ethnic Desc | Select Field 4:  Gender Desc | ~ |
| Sele                               | ect Data View: Headcount Degre                      | e Recipents Table by Acad            | emic Year 🗸                  |   |

|              |                                |                                |                               |               | Degree Recip | ient Headcour | nts     |         |         |
|--------------|--------------------------------|--------------------------------|-------------------------------|---------------|--------------|---------------|---------|---------|---------|
|              |                                |                                |                               |               | 2009-10      | 2010-11       | 2011-12 | 2012-13 | 2013-14 |
| egree Level  | Ucb Level 1 Ethnic Rollup Desc | Ucb Level 2 Ethnic Rollup Desc | Short Ethnic Desc             | Gender Desc△▽ |              |               |         |         |         |
| achelor      | Asian/Pacific Islander         | Asian                          | Chinese                       | Female        | 733          | 787           | 764     | 712     | 10      |
|              |                                |                                |                               | Male          | 697          | 709           | 671     | 671     | . 5     |
|              |                                |                                | Filipino                      | Female        | 126          | 158           | 137     | 157     | 1       |
|              |                                |                                |                               | Male          | 88           | 88            | 108     | 94      | 1       |
|              |                                |                                | Japanese                      | Female        | 66           | 50            | 54      | 77      | ,       |
|              |                                |                                |                               | Male          | 71           | 65            | 49      | 71      |         |
|              |                                |                                | Korean                        | Female        | 185          | 165           | 182     | 195     |         |
|              |                                |                                |                               | Male          | 157          | 171           | 153     | 172     |         |
|              |                                |                                | Other Asian                   | Female        | 96           | 109           | 106     | 73      |         |
|              |                                |                                |                               | Male          | 65           | 80            | 88      | 67      | '       |
|              |                                |                                | South Asian                   | Female        | 120          | 160           | 143     | 170     | 2       |
|              |                                |                                |                               | Male          | 136          | 152           | 131     | 148     |         |
|              |                                |                                | Vietnamese                    | Female        | 142          | 123           | 131     | 153     |         |
|              |                                |                                |                               | Male          | 96           | 96            | 101     | 96      | 1       |
|              |                                | Pacific Islander               | Pacific Islander              | Female        | 11           | 13            | 8       | 11      |         |
|              |                                |                                |                               | Male          | 10           | 4             | 9       | 9       |         |
|              | International                  | International                  | International                 | Female        | 108          | 155           |         |         |         |
|              |                                |                                |                               | Male          | 153          | 198           | 280     | 319     |         |
|              | Underrepresented Minority      | African American               | African American/Black        | Female        | 146          | 166           |         |         |         |
|              |                                |                                |                               | Male          | 89           | 102           | 81      |         |         |
|              |                                | Chicano/Latino                 | Mexican American/Chicano      | Female        | 300          | 340           |         |         |         |
|              |                                |                                |                               | Male          | 227          | 255           | 246     | 268     |         |
|              |                                |                                | Other Hispanic/Latino         | Female        | 142          | 133           |         |         |         |
|              |                                |                                |                               | Male          | 103          | 125           | 106     |         |         |
|              |                                | Native American/Alaska Native  | Native American/Alaska Native |               | 16           | 21            |         |         |         |
|              |                                |                                |                               | Male          | 13           | 12            |         |         |         |
|              | White/Other                    | Decline to State               | Decline to State              | Female        | 226          | 272           | 316     | 263     |         |
|              |                                |                                |                               | Male          | 204          | 240           | 266     | 218     | 2       |
|              |                                | Other                          | Other                         | Female        | 60           | 26            |         |         |         |
|              |                                |                                |                               | Male          | 44           | 18            |         |         |         |
|              |                                | White                          | White                         | Female        | 1,161        | 1,187         |         |         |         |
|              |                                |                                |                               | Male          | 1,101        | 1,091         | 1,118   | 1,140   | 10      |
| achelor Tota | ıl                             |                                |                               |               | 6,892        | 7,271         | 7,314   | 7,594   | 94      |