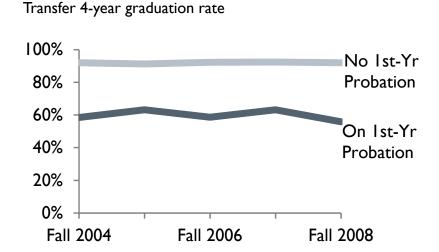

# Integrating data across existing Cal Answers subject areas

Undergrads Placed on 1st Year Academic Probation are Less Likely to Graduate

Freshman 6-year graduation rate

Transfer 4-year graduation rate