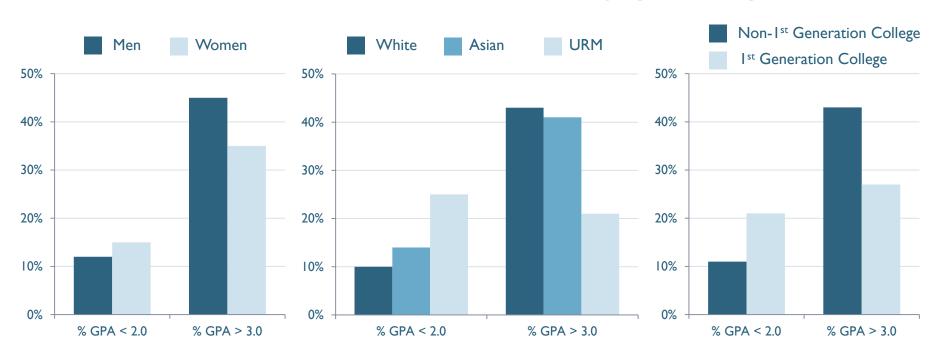

# Identifying equity gaps in academic performance...

#### **Academic Performance across Demographic Groups**

## Looking across populations...