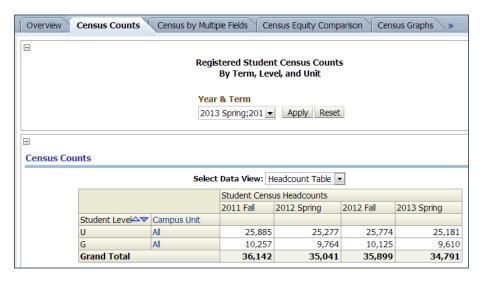

# Cal Answers in practice: Graduation & Retention Dashboard

 Can disaggregate by race/ethnicity, entry status (i.e., new freshman or transfer), gender, and residency

Cal Answers
 Graduation &
 Retention data
 critical for WASC
 reaccreditation
 review