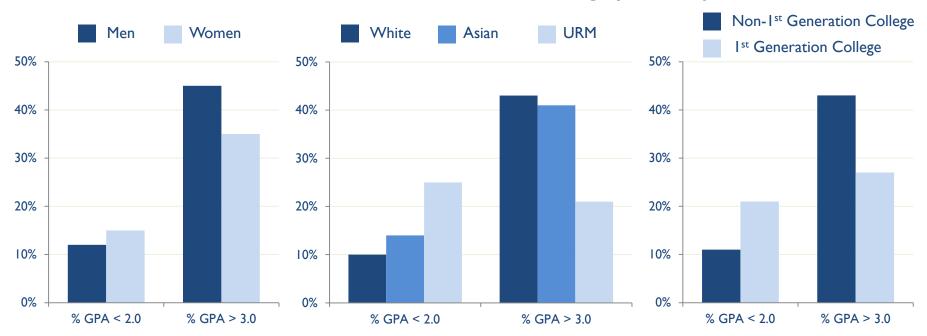

# Identifying equity gaps in academic performance...

#### **Academic Performance across Demographic Groups**