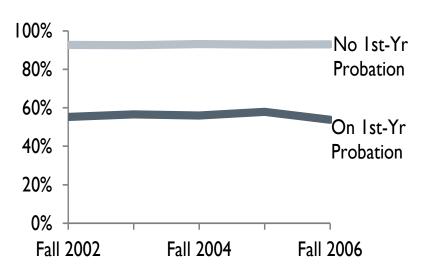

# Integrating data across existing Cal Answers subject areas

Undergrads Placed on 1st Year Academic Probation are Less Likely to Graduate

Freshman 6-year graduation rate

Transfer 4-year graduation rate