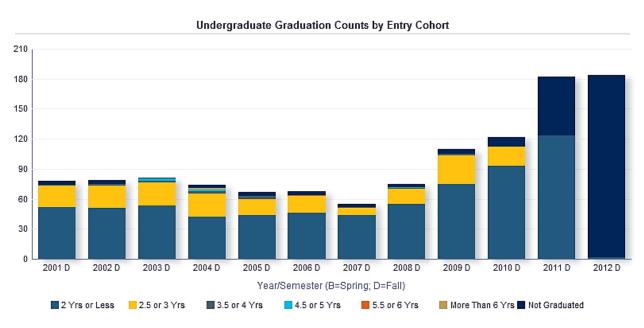

#### Graduation Rates – Default Filters – Tables & Charts

#### Undergraduate Cohort Graduation Counts By Entering Term, Entry Type, Gender, and Ethnicity

| Year & Term          | Entry Type        | Gender                | Residency            |             |
|----------------------|-------------------|-----------------------|----------------------|-------------|
| 2012 Fall; 2011 Fa ▼ | New Freshmen ▼    | (All Column Value: ▼  | (All Column Value: ▼ |             |
| 4-Value Ethnicity    | 9-Value Ethnicity | 16-Value Ethnicity  ▼ |                      | Apply Reset |
|                      |                   |                       |                      |             |

| Select Data View: Headcount % Table | Select Data View: | Headcount % Table | ~ |
|-------------------------------------|-------------------|-------------------|---|
|-------------------------------------|-------------------|-------------------|---|

|                               | Undergraduat | e Entry Cohort | s:        |           |           |           |           |           |           |           |           |           |
|-------------------------------|--------------|----------------|-----------|-----------|-----------|-----------|-----------|-----------|-----------|-----------|-----------|-----------|
|                               | 2001 Fall    | 2002 Fall      | 2003 Fall | 2004 Fall | 2005 Fall | 2006 Fall | 2007 Fall | 2008 Fall | 2009 Fall | 2010 Fall | 2011 Fall | 2012 Fall |
| Pct Undergrads Graduating In: |              |                |           |           |           |           |           |           |           |           |           |           |
| 2 Yrs or Less                 | 0.1%         | 0.1%           | 0.0%      | 0.1%      | 0.2%      | 0.2%      | 0.2%      | 0.3%      | 0.1%      | 0.1%      | 0.1%      |           |
| 2.5 or 3 Yrs                  | 2.9%         | 2.5%           | 2.5%      | 2.9%      | 2.9%      | 2.7%      | 3.1%      | 3.2%      | 3.4%      | 3.9%      |           |           |
| 3.5 or 4 Yrs                  | 57.9%        | 61.2%          | 63.8%     | 65.8%     | 68.0%     | 68.1%     | 68.9%     | 68.2%     | 69.6%     |           |           |           |
| 4.5 or 5 Yrs                  | 23.6%        | 22.6%          | 21.2%     | 19.8%     | 16.7%     | 17.1%     | 16.4%     | 16.5%     |           |           |           |           |
| 5.5 or 6 Yrs                  | 3.6%         | 3.3%           | 2.7%      | 2.4%      | 2.7%      | 2.5%      | 2.4%      |           |           |           |           |           |
| More Than 6 Yrs               | 3.5%         | 2.6%           | 2.0%      | 1.9%      | 1.7%      | 1.0%      |           |           |           |           |           |           |
| Not Graduated                 | 8.4%         | 7.8%           | 7.8%      | 7.0%      | 7.9%      | 8.3%      | 9.0%      | 11.8%     | 26.8%     | 96.0%     | 99.9%     | 100.0%    |
| Grand Total                   | 100.0%       | 100.0%         | 100.0%    | 100.0%    | 100.0%    | 100.0%    | 100.0%    | 100.0%    | 100.0%    | 100.0%    | 100.0%    | 100.0%    |