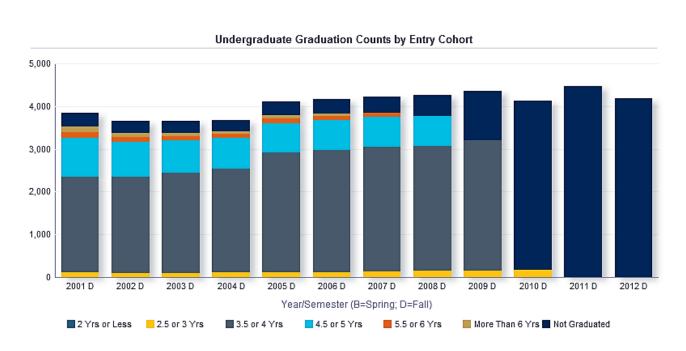

#### Graduation Rates – Default Filters – Tables & Charts

#### Undergraduate Cohort Graduation Counts By Entering Term, Entry Type, Gender, and Ethnicity

| Year & Term          | Entry Type        | Gender                | Residency            |             |
|----------------------|-------------------|-----------------------|----------------------|-------------|
| 2012 Fall; 2011 Fa ▼ | New Freshmen ▼    | (All Column Value: ▼  | (All Column Value: ▼ |             |
| 4-Value Ethnicity    | 9-Value Ethnicity | 16-Value Ethnicity  ▼ |                      | Apply Reset |
|                      |                   |                       |                      |             |

| Select Data View: Headcount % Table | Select Data View: | Headcount % Table | ~ |
|-------------------------------------|-------------------|-------------------|---|
|-------------------------------------|-------------------|-------------------|---|

|                               | Undergraduat | e Entry Cohort | s:        |           |           |           |           |           |           |           |           |           |
|-------------------------------|--------------|----------------|-----------|-----------|-----------|-----------|-----------|-----------|-----------|-----------|-----------|-----------|
|                               | 2001 Fall    | 2002 Fall      | 2003 Fall | 2004 Fall | 2005 Fall | 2006 Fall | 2007 Fall | 2008 Fall | 2009 Fall | 2010 Fall | 2011 Fall | 2012 Fall |
| Pct Undergrads Graduating In: |              |                |           |           |           |           |           |           |           |           |           |           |
| 2 Yrs or Less                 | 0.1%         | 0.1%           | 0.0%      | 0.1%      | 0.2%      | 0.2%      | 0.2%      | 0.3%      | 0.1%      | 0.1%      | 0.1%      |           |
| 2.5 or 3 Yrs                  | 2.9%         | 2.5%           | 2.5%      | 2.9%      | 2.9%      | 2.7%      | 3.1%      | 3.2%      | 3.4%      | 3.9%      |           |           |
| 3.5 or 4 Yrs                  | 57.9%        | 61.2%          | 63.8%     | 65.8%     | 68.0%     | 68.1%     | 68.9%     | 68.2%     | 69.6%     |           |           |           |
| 4.5 or 5 Yrs                  | 23.6%        | 22.6%          | 21.2%     | 19.8%     | 16.7%     | 17.1%     | 16.4%     | 16.5%     |           |           |           |           |
| 5.5 or 6 Yrs                  | 3.6%         | 3.3%           | 2.7%      | 2.4%      | 2.7%      | 2.5%      | 2.4%      |           |           |           |           |           |
| More Than 6 Yrs               | 3.5%         | 2.6%           | 2.0%      | 1.9%      | 1.7%      | 1.0%      |           |           |           |           |           |           |
| Not Graduated                 | 8.4%         | 7.8%           | 7.8%      | 7.0%      | 7.9%      | 8.3%      | 9.0%      | 11.8%     | 26.8%     | 96.0%     | 99.9%     | 100.0%    |
| Grand Total                   | 100.0%       | 100.0%         | 100.0%    | 100.0%    | 100.0%    | 100.0%    | 100.0%    | 100.0%    | 100.0%    | 100.0%    | 100.0%    | 100.0%    |